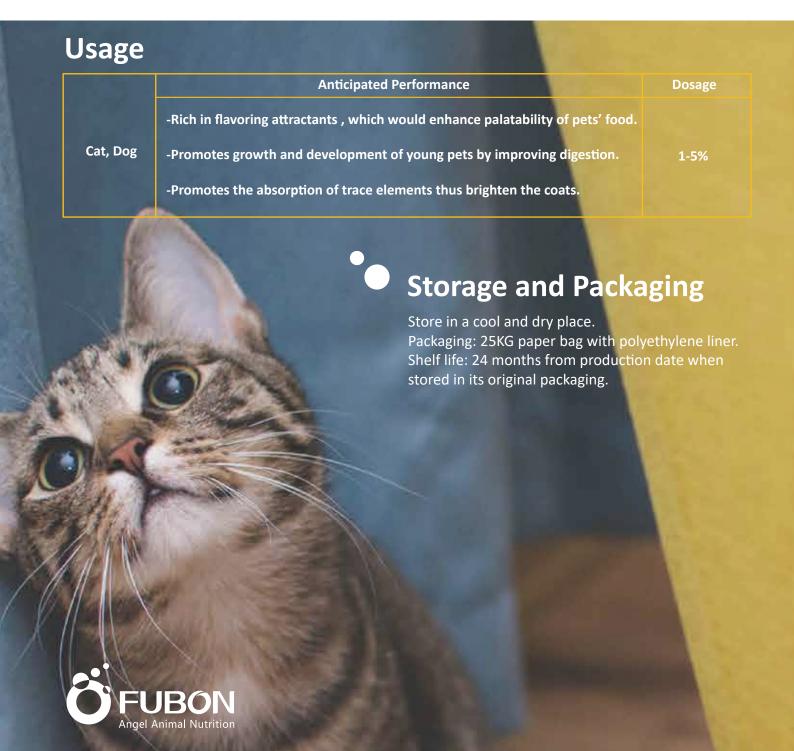

## **Storage and Packaging**

Store in a cool and dry place.

Packaging: 25KG paper bag with polyethylene liner.

Shelf life: 24 months from production date when stored in its original packaging.

ngel Animal Nutrition

## **BREWER'S YEAST**

|          | Anticipated Performance                                                                                                   | Dosage |
|----------|---------------------------------------------------------------------------------------------------------------------------|--------|
| Cat, Dog | <ul> <li>Provides high-quality protein, improves digestion.</li> <li>Improves palatability and enhance flavor.</li> </ul> | 1-5%   |