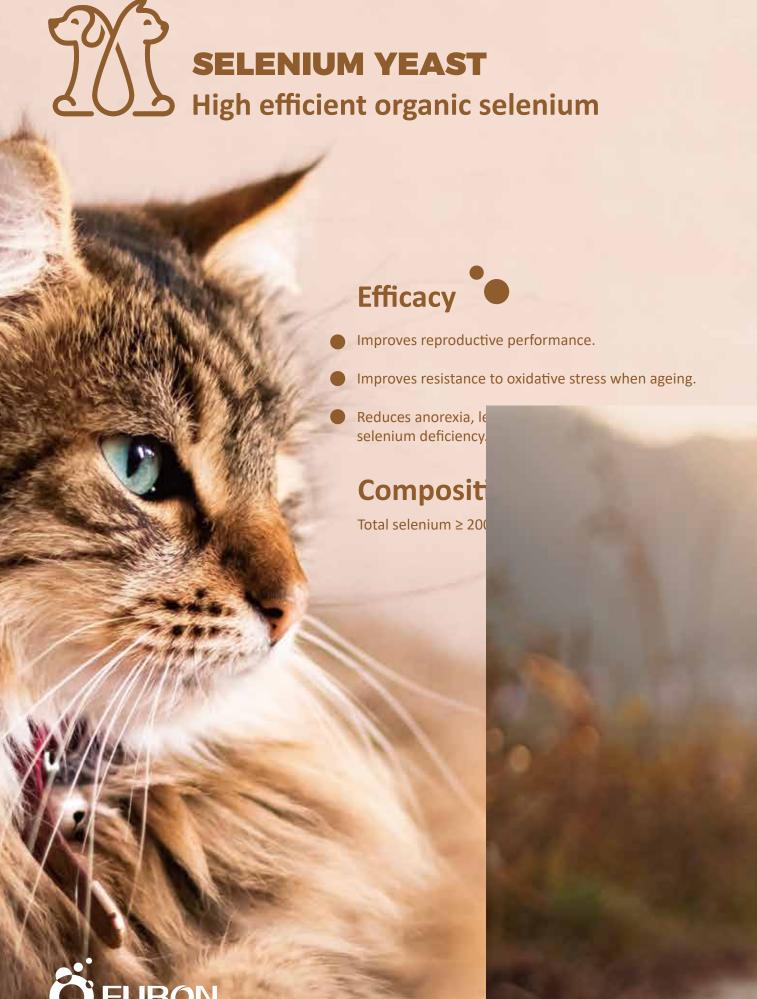

|          | Anticipated Performance                                                          | Dosage                                                                                |
|----------|----------------------------------------------------------------------------------|---------------------------------------------------------------------------------------|
|          | -Improves pets' reproductive performance.                                        | 250 g/t in compound feed                                                              |
| Cat, Dog | -Improves resistance to oxidative stress while aging.                            | If the basal diet contains                                                            |
|          | -Reduces anorexia, lethargy, muscle degeneration caused by selenium deficiency . | 0.1-0.3ppm sodium selenite,<br>the recommended dosage is<br>100 g/t in compound feed. |