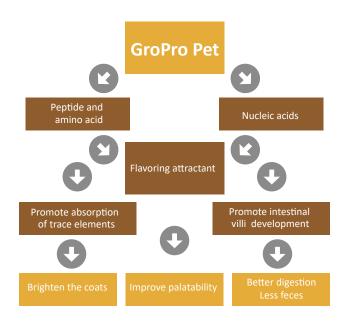

# YEAST PET FOOD

Natural nutrients for cats and dogs



# **FUBON ANIMAL NUTRITION DIVISION**

### **About Angel Yeast**

Angel Yeast was founded in 1986, it originated from the China National Yeast Research Center. Angel Yeast Co., Ltd was listed on the Shanghai Stock Exchange in 2000. As one of the leading companies in the worldwide yeast industry, we are committed to the mission of developing yeast biotechnology and innovate for healthy life. Our business activities range from baking to food taste, nutrition & health, and biotechnologies. Our products are available in more than 155 countries and regions.















- Adsorption of pathogenic bacteria to improve intestinal health, improve fecal molding and odor problems, reduce diarrhea.
- Raise the level of immunoglobulin and improve immunity, help safely surviving the period of insufficient immunity.
- Adsorb various mycotoxins, especially for zearalenone.

## Composition MOS≥20%, and β-glucan≥20%.







|          | Anticipated Performance                                                                                                                                                           | Dosage   |
|----------|-----------------------------------------------------------------------------------------------------------------------------------------------------------------------------------|----------|
| Cat, Dog | -Adsorption of pathog